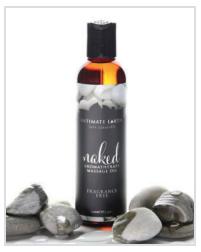

Intimate Earth Aromatherapy Massage Oils use the highest quality natural oils and authentic natural fragrances. The main ingredient almond oil is the most nourishing for the skin and lasts much longer than hemp or soybean oil. Try our amazing scents (or unscented for those with sensitivities) for a sensual body massage or pour into bath or glide onto skin after shower. Each scent smells different on each person's skin. Try them all and create your own signature scent. Intimate Earth Aromatherapy Massage Oils help to create an intimate setting and frees inhibitions for both partners. All natural oils and proprietary organic extract blend.

Available in: 120ml e/4oz • 240ml e/8oz • 30ml foil

Look for new fragrances soon!

PEONY BLUSH

FRAGRANCE FREE

PART# 044IE

PART# 046IE

PART# 045IE