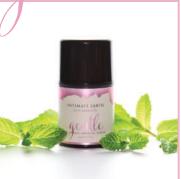

#### INTENSE Menthol Free Clitoral Serum GENTLE Menthol Free Clitoral Serum

Intimate Earth understands that not all women are created the same. Some women are sensitive and others need an extra boost. INTENSE Clitoral Serum has a higher concentration of natural Japanese peppermint oil than the GENTLE Clitoral Serum. Both can be used for clitoral foreplay, clitoral stimulation during intercourse, and clitoral stimulation with a toy. We suggest initially putting a pea-size amount of serum on a finger and massage directly onto the clitoris, more can be added if desired. Intimate Earth products do NOT contain menthol.

INTENSE Available in: 30ml e/1oz. Airless Pump • 3ml foil GENTLE Available in: 30ml e/1oz. Airless Pump

PART# 004IE

PART# 005IE