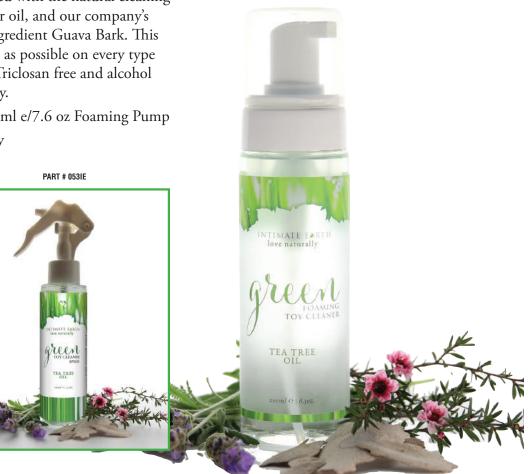

#### **GREEN** Tea Tree Toycleaner

These unique toy cleanser is infused with the natural cleaning ingredients of tea tree oil, lavender oil, and our company's signature natural anti-bacterial ingredient Guava Bark. This unique formula makes it as gentle as possible on every type of toy material and human skin. Triclosan free and alcohol free. Safe to use on any kind of toy.

Available in: 100ml e/3.4oz • 200ml e/7.6 oz Foaming Pump Available in: 125ml e/4.2 oz Spray

**PART # 047IE** 

The brand Intimate Earth was formulated and designed

exclusively by women.