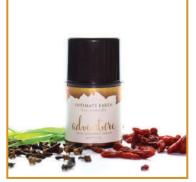

#### ADVENTURE Benzocaine Free Anal Relaxing Serum DARING for Men Benzocaine Free Anal Relaxing Serum

Intimate Earth understands that anal sex is becoming more popular and losing its stigma. However, many products on the market are simply not safe. Unlike other anal serums or creams that can numb the sphincter and lead to tearing, our herbal serum causes no anesthetic effects. The anal sphincter becomes relaxed and therefore penetration becomes more comfortable. Intimate Earth natural anal relaxing serum does not contain the synthetic compound benzocaine. ADVENTURE and DARING work quickly, are easy to apply, and are latex condom-friendly.

ADVENTURE Available in: 30ml e/10z. Airless Pump • 3ml foil DARING for Men Available in: 30ml e/10z. Airless Pump • 3ml foil

PART# 006IE

PART# 007IE