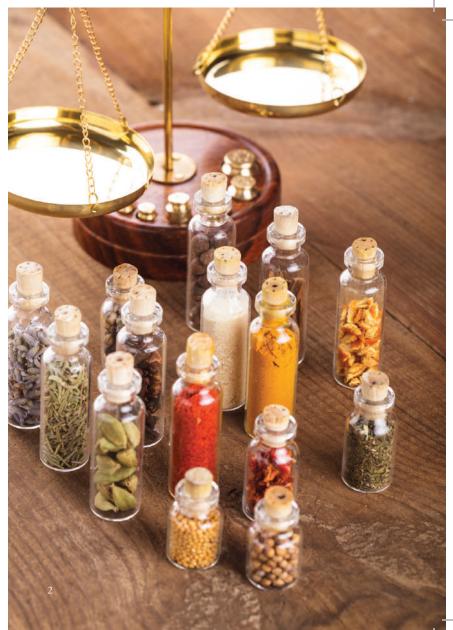

### INTIMATE E RTH love naturally

INTIMATE EARTH 'S philosophy is very simple in which superior products are derived from simple natural ingredients. Furthermore, we are committed to creating products free from paraben preservatives, diethanolamine, menthol, benzocaine, and alum to name a few. Intimate Earth is and always will be committed to making unique high quality products to increase excitement and intimacy between partners. Next, all Intimate Earth products are made with a proprietary blend of organic extracts. In addition, we are pure vegan and never test on animals. Each ingredient is meticulously tested and reviewed by Intertek, the leading international provider of quality and safety testing. Intimate Earth is also dedicated to the power of education as we know that educated consumers make healthier purchasing choices. Due to our core beliefs, we have built a large following of satisfied and loyal customers. Intimate Earth is the natural choice for enhancing your intimate moments.

#### **ALTERNATIVES TO HARMFUL INGREDIENTS**

**PARABEN**: Parabens are chemicals widely used as preservatives in the cosmetic industry. Published studies have shown that parabens are able to be absorbed through the skin and bind to the body's estrogen-receptors, encouraging breast cancer cell growth, and altering the estrogen process in women. This can increase the likelihood of developing estrogen-dependent diseases like breast tumors. Furthermore, parabens have been associated with heightening existing allergic reactions, contact dermatitis, rosacea, and potentially spurring on the development of skin cancer. Decreased sperm cell count among males and problems to fetal development in pregnant women have been observed.

**GLYCERIN**: Glycerin is a humectant, used in the manufacturing of cosmetics, foods, and pharmaceuticals. Glycerin helps to add sweetness and retain moisture. When used vaginally, Glycerin can "feed" the natural yeast found in a woman's body, potentially causing an over growth of yeast which can result in an infection in some women. While many women may not experience yeast infections from Glycerin, women who are prone to yeast infections should avoid products with this ingredient. Intimate Earth offers two Glycerin free glide formulas, Hydra and Defense, for women prone to yeast infections. Intimate Earth's Melt and Soothe glides contain naturally derived plant-Glycerin as a safer alternative to the animal or bio-diesel Glycerin commonly used.

**MENTHOL**: Many personal glides and enhancement serums contain menthol which are derived from synthetic or chemical sources. Synthetic menthol is referred to as I-menthol and is used to create a tingling or cooling sensation. This synthetic form of menthol can be irritating and drying to a woman's clitoris and vagina which can cause pain and unwanted interruptions during intimate moments. Instead of menthol, Intimate Earth uses Japanese Peppermint oil which is gentler on sensitive skin. **ALUMINUM SULPHATE (ALUM):** Aluminum Sulphate is utilized in the canning and pickling process but yet also found in sexual tightening products. Because alum has astringent properties, it can produce a tightening sensation by dehydrating vaginal tissue. This can lead to painful intercourse. In addition, alum can disrupt the natural PH levels and micro flora of the vagina, which can lead to infection. There is concern that prolonged exposure to Aluminum Sulphate may have toxic side effects. The natural alternative to alum found in Intimate Earth' Embrace Tightening serum is capsicum which is derived from the pepper plant. Capsicum causes the vaginal walls to temporarily contract without removing moisture or disrupting PH levels of the vagina.

**BENZOCAINE/LIDOCAINE:** Benzocaine/Lidocaine are numbing agents that work by blocking nerve signals throughout the body. When used in anal numbing products, these numbing agents can prevent the body from feeling pain, potentially leading to tears and damage to the sphincter. Intimate Earth utilizes natural clove oil which allows the area to relax instead of numb for safe and comfortable penetration.

ASPARTAME/SUCROLOSE: Aspartame and Sucralose are used in many flavored glides and foods as a sugar substitute. Studies show these artificial sweeteners present many potential dangers. Aspartame has been shown to lower the body's immunity to viruses and can trigger both genital and oral herpes breakouts within 10 minutes of consumption. Aspartame dissolves into a solution which can travel throughout the body and deposit within any tissue. One of the same ingredients in Aspartame is also utilized in embalming fluid. Organic Stevia as opposed to Aspartame does not breakdown within the body making it the healthier choice. It has zero calories, has antioxidant properties and does not leave a bitter aftertaste. Organic Stevia is best for diabetics as it does not affect blood glucose levels. Only Organic Stevia is used as a sweetener in Intimate Earth's Flavored Glides.