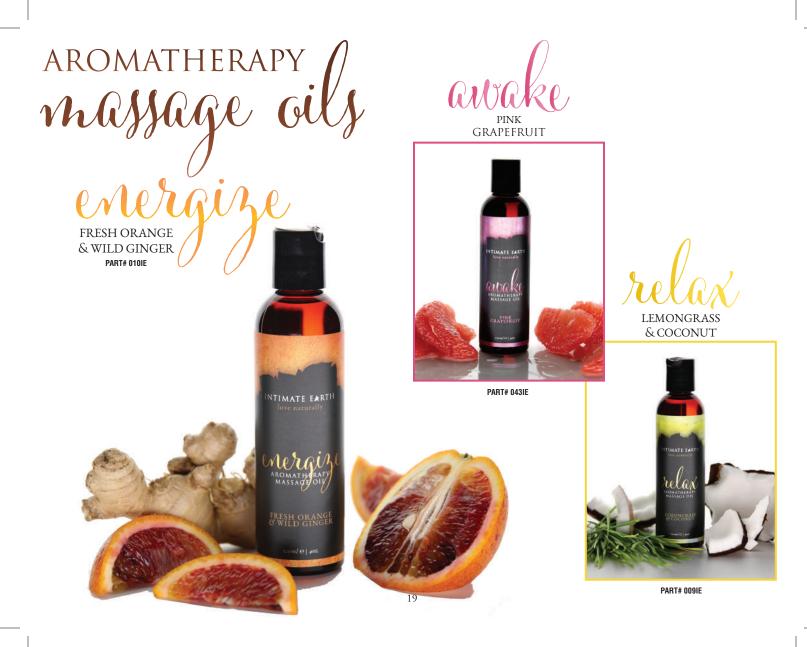

Intimate Earth Aromatherapy Massage Oils use the highest quality natural oils and authentic natural fragrances. The main ingredient almond oil is the most nourishing for the skin and lasts much longer than hemp or soybean oil. Try our amazing scents (or unscented for those with sensitivities) for a sensual body massage or pour into bath or glide onto skin after shower. Each scent smells different on each person's skin. Try them all and create your own signature scent. Intimate Earth Aromatherapy Massage Oils help to create an intimate setting and frees inhibitions for both partners. All natural oils and proprietary organic extract blend.

Available in: 120ml e/4oz • 240ml e/8oz • 30ml foil

Look for new fragrances soon!

PEONY BLUSH

FRAGRANCE FREE

PART# 044IE

PART# 046IE

PART# 045IE