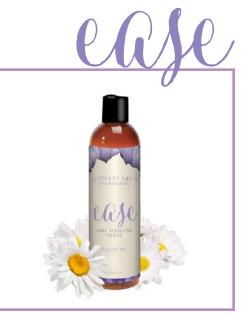

#### **EASE** Relaxing Anal Silicone Glide

EASE is a rich and luxurious anal silicone glide created and requested by women. Infused with natural Bisabolol it assists in the relaxing of sphincter muscles thus providing comfort and enjoyment. It has been utilized for hundreds of years in skin remedies due to its skin healing and muscle relaxing properties. Bisabolol is known to have anti-irritant, anti-inflammatory, and anti-microbial properties.

Available in: 60ml/2oz • 120ml/4oz • 3ml foil