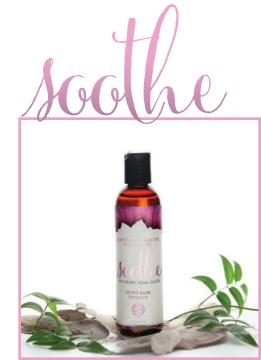

#### **SOOTHE** Anti-Bacterial Anal Glide

SOOTHE is an ultra-thick PH balanced water based anal glide. This unique formula is blended with guava bark extract which is a natural anti-bacterial agent. Provides maximum lubrication for comfort and enjoyment for both partners. Paraben free. Latex condom friendly. Safe to ingest. Available in: 60ml e/2oz • 120ml e/4oz • 240ml e/8oz • 3ml foil

PART# 049IE