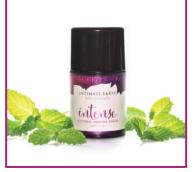

#### INTENSE Menthol Free Clitoral Serum GENTLE Menthol Free Clitoral Serum

Intimate Earth understands that not all women are created the same. Some women are sensitive and others need an extra boost. INTENSE Clitoral Serum has a higher concentration of natural Japanese peppermint oil than the GENTLE Clitoral Serum. Both can be used for clitoral foreplay, clitoral stimulation during intercourse, and clitoral stimulation with a toy. We suggest initially putting a pea-size amount of serum on a finger and massage directly onto the clitoris, more can be added if desired. Intimate Earth products do NOT contain menthol.

INTENSE Available in: 30ml e/1oz. Airless Pump • 3ml foil GENTLE Available in: 30ml e/1oz. Airless Pump

PART# 004IE

PART# 005IE