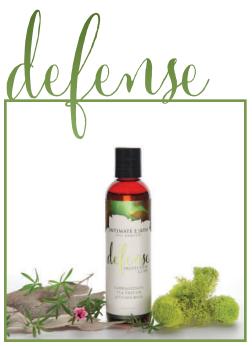

#### **DEFENSE** Natural Protection Formula Glide

DEFENSE is a premium PH balanced water based formula blended with sea kelp and guava bark and is paraben and glycerin-free. It has been found to assist in the protection against yeast infections by maintaining healthy microflora. Latex condom friendly. Safe to ingest.

Available in: 60ml e/2oz • 120ml e/4oz • 240ml e/8oz • 3ml foil

PART# 035IE