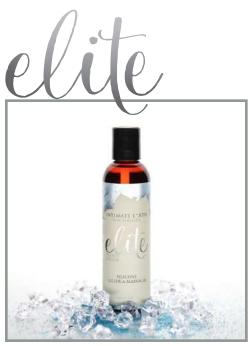

#### ELITE Silicone Glide & Massage

ELITE is an All-in-One Massage and Silicone Personal Glide. Silicones of the highest grade are infused with natural Shiitake extracts and nourishing Vitamin E that create a velvety feel to skin. With absolutely no taste or smell, this unique product can be used as a glide, skin conditioner, tattoo brightener, and massages that turn into something more!

Available in: 60ml/2oz • 120ml/4oz • 3ml foil

PART# 052IE