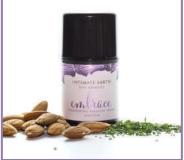

#### **EMBRACE** Alum Free Tightening Serum

Intimate Earth understands that the vagina changes after childbirth. Often both men and women do not feel the same "embrace or connection" they once experienced. EMBRACE Vaginal Tightening Pleasure serum contains a blend of proprietary organic extracts, natural capsicum, sunflower oil, and almond oil. This unique formula causes the vaginal tissue to temporarily contract thus allowing both partners to feel every inch of penetration for maximum pleasure. Unlike other tightening products on the market, EMBRACE does NOT contain unhealthy alum which works by dehydrating vaginal tissue, killing healthy micro-flora, and changing the vaginal PH.