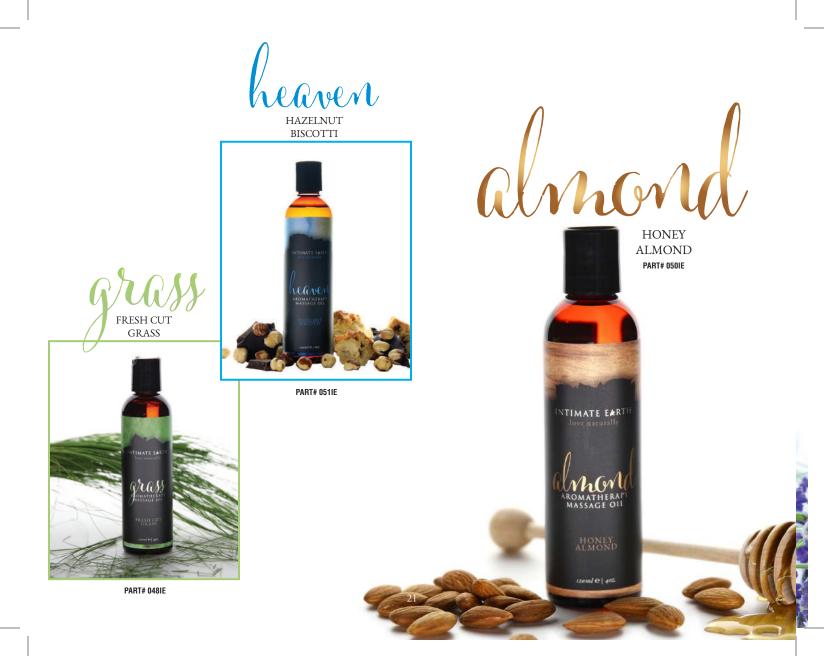

Intimate Earth Aromatherapy Massage Oils use the highest quality natural oils and authentic natural fragrances. The main ingredient almond oil is the most nourishing for the skin and lasts much longer than hemp or soybean oil. Try our amazing scents (or unscented for those with sensitivities) for a sensual body massage or pour into bath or glide onto skin after shower. Each scent smells different on each person's skin. Try them all and create your own signature scent. Intimate Earth Aromatherapy Massage Oils help to create an intimate setting and frees inhibitions for both partners. All natural oils and proprietary organic extract blend.

Available in: 120ml e/4oz • 240ml e/8oz • 30ml foil

Look for new fragrances soon!

PEONY BLUSH

FRAGRANCE FREE

PART# 044IE

PART# 046IE

PART# 045IE